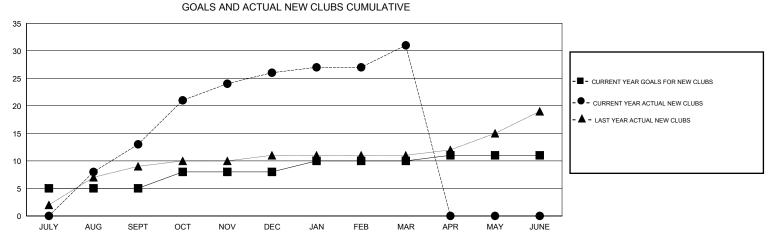

## District 325A2

Results as of: 3/31/2017

| GMT: NAZMU    | IL HAQUE      | L           | OCATION NEPAL |                       |                                                                |                                                              | GMT CA                                             |  |
|---------------|---------------|-------------|---------------|-----------------------|----------------------------------------------------------------|--------------------------------------------------------------|----------------------------------------------------|--|
|               | Club          | s           |               | Members               |                                                                |                                                              |                                                    |  |
|               | RESULTS FOR   | R 2016-2017 |               | RESULTS FOR 2016-2017 |                                                                |                                                              |                                                    |  |
| QUARTER       | NEW CLUB GOAL | NEW CLUBS   | DROPPED CLUBS | QUARTER               | NEW MEMBER GROWTH<br>NET GOAL (not reinstated<br>or transfers) | NEW MEMBER<br>GROWTH ACTUAL (not<br>reinstated or transfers) | DROPPED<br>MEMBERS ACTUAL<br>(including transfers) |  |
| JULY/AUG/SEPT | 5             | 13          | 0             | JULY/AUG/SEPT         | 225                                                            | 534                                                          | 84                                                 |  |
| OCT/NOV/DEC   | 3             | 13          | 1             | OCT/NOV/DEC           | 95                                                             | 515                                                          | 112                                                |  |
| JAN/FEB/MAR   | 2             | 5           | 0             | JAN/FEB/MAR           | 80                                                             | 283                                                          | 53                                                 |  |
| APR/MAY/JUNE  | 1             | 0           | 0             | APR/MAY/JUNE          | -35                                                            | 0                                                            | 0                                                  |  |